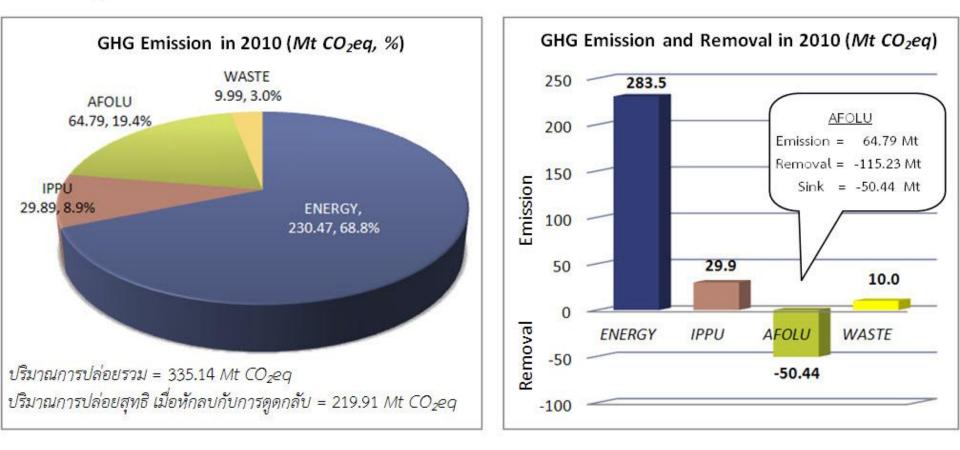

## สำนักงานปรมาณูเพื่อสันติ OFFICE OF ATOMS FOR PEACE

Total Number of Reactors: 443

2

DE301-146-

Arons

Share of nuclear and renewables (%)

Source: IAEA Climate Change and Nuclear Power 2014

**รูปที่ 1** ปริมาณและสัดส่วนการปล่อยก๊าซเรือนกระจกของประเทศไทยรายสาขา ปี ค.ศ. 2010

#### 🖬 ENERGY 📓 IPPU 🔛 AFOLU 🔛 WASTE

Source: Thailand Greenhouse Gas Management Organization