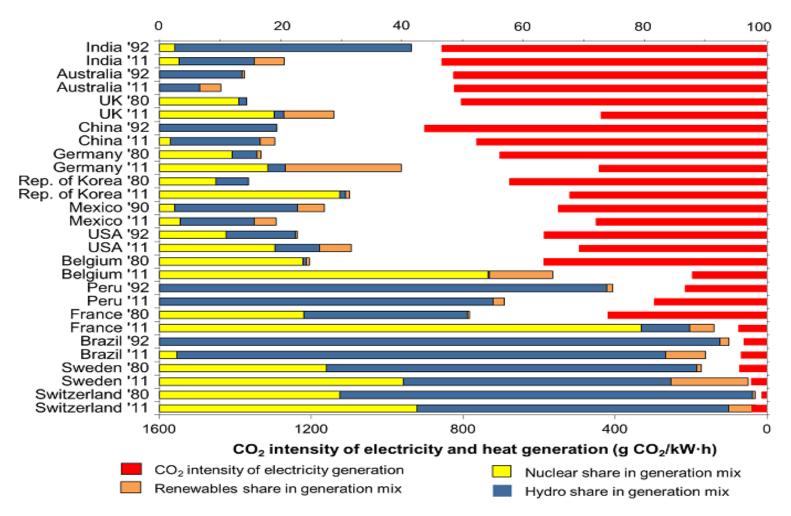

#### IEEJ: May 2015. All Rights Reserved. สำนักงานปรมาณูเพื่อสันติ OFFICE OF ATOMS FOR PEACE

# **Climate Change and Nuclear Power**



Global Greenhouse Gas Emission by Gas (Source: US EPA)

> International Nuclear Energy Symposium at National Graduate Institute of Policy Studies Tokyo, Japan May 19, 2015



DIS301-144

Tons

IEEJ: May 2015. All Rights Reserved.

unpan marken

## สำนักงานปรมาณูเพื่อสันติ OFFICE OF ATOMS FOR PEACE

Total Number of Reactors: 443



2

DE301-146-

Arons



Share of nuclear and renewables (%)



Source: IAEA Climate Change and Nuclear Power 2014



**รูปที่ 1** ปริมาณและสัดส่วนการปล่อยก๊าซเรือนกระจกของประเทศไทยรายสาขา ปี ค.ศ. 2010



#### 🖬 ENERGY 📓 IPPU 🔛 AFOLU 🔛 WASTE

Source: Thailand Greenhouse Gas Management Organization



### Thailand GHG emission by sector in CO<sub>2</sub> equivalent (Million tons) and percent, for 2000.

| Sector                  | Mt    | Percent of     |        | GHG emission in 2000 (Tg CO2 eq, %) - by sector