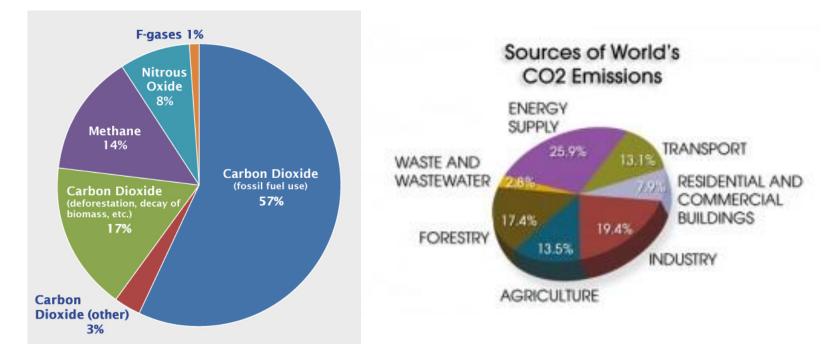

# **Climate Change and Nuclear Power**

Global Greenhouse Gas Emission by Gas (Source: US EPA)

> International Nuclear Energy Symposium at National Graduate Institute of Policy Studies Tokyo, Japan May 19, 2015