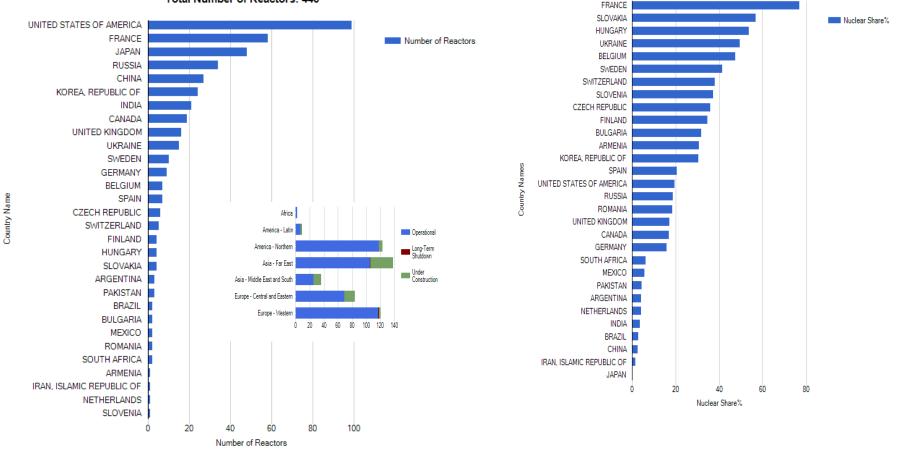

## สำนักงานปรมาณูเพื่อสันติ OFFICE OF ATOMS FOR PEACE

Total Number of Reactors: 443

2

DE301-146-

Arons

Share of nuclear and renewables (%)

Source: IAEA Climate Change and Nuclear Power 2014

**รูปที่ 1** ปริมาณและสัดส่วนการปล่อยก๊าซเรือนกระจกของประเทศไทยรายสาขา ปี ค.ศ. 2010