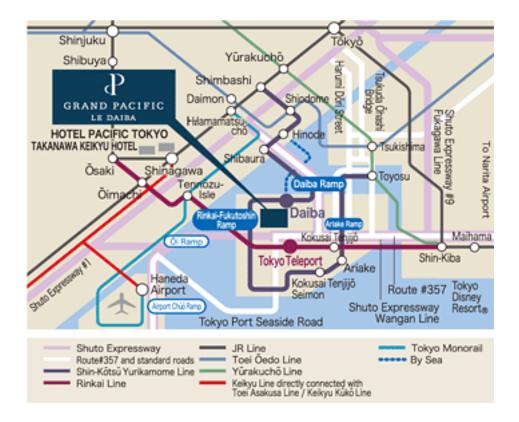

#### http://www.grandpacific.jp/eng/access/

Access by Railroad: Get off at Daiba Station, which is approximately 15 minutes from Shimbashi Station, 13 minutes from Toyosu Station on the Shin-Kotsu Yurikamome Line. Approximately a 15 minutes walk from Tokyo Teleport Station on the Rinkai Line