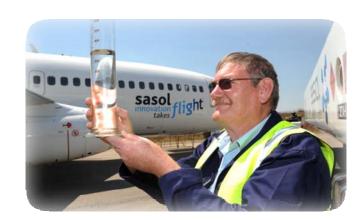

# Synthetic Jet Fuel

The world's 1<sup>st</sup> flight on internationally approved fully synthetic jet fuel took place on September 21, 2010 in South Africa