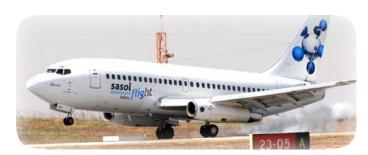

# Synthetic Jet Fuel

The world's 1<sup>st</sup> flight on internationally approved fully synthetic jet fuel took place on September 21, 2010 in South Africa