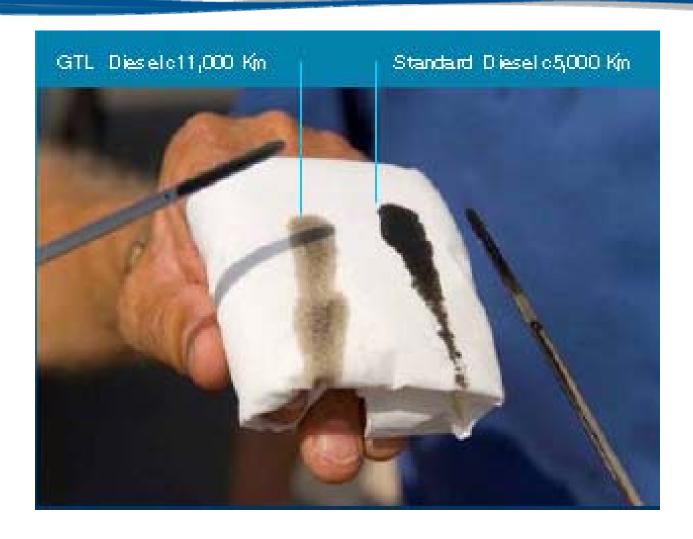

#### Nature of GTL Diesel

### Nature of GTL Diesel

Comparison of engine oil using neat GTL diesel and conventional diesel