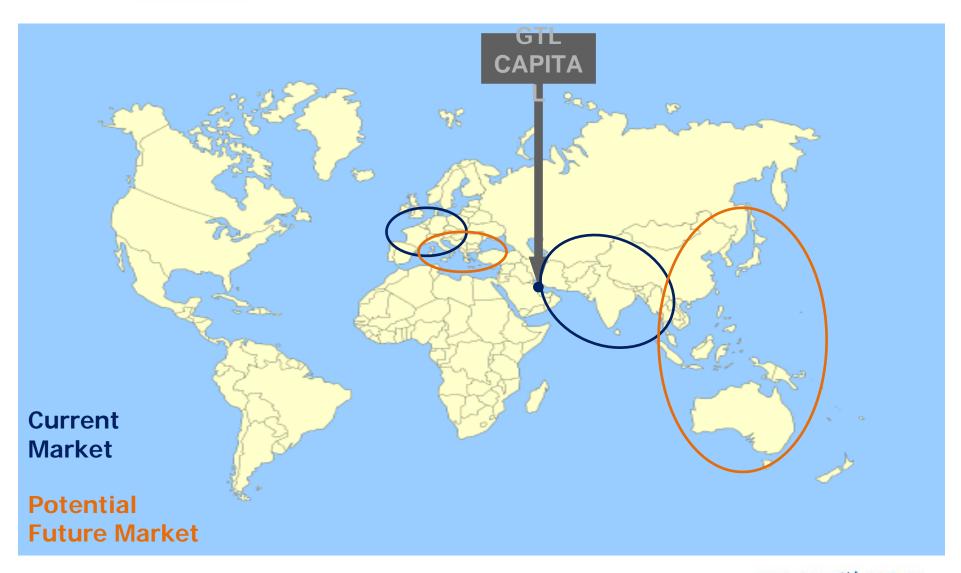

#### Middle Distillates – A Growth Market ORYX (51)

• 32 million bpd global middle distillates (IEA) – 0.5% includes ORYX GTL and Pearl GTL total volumes