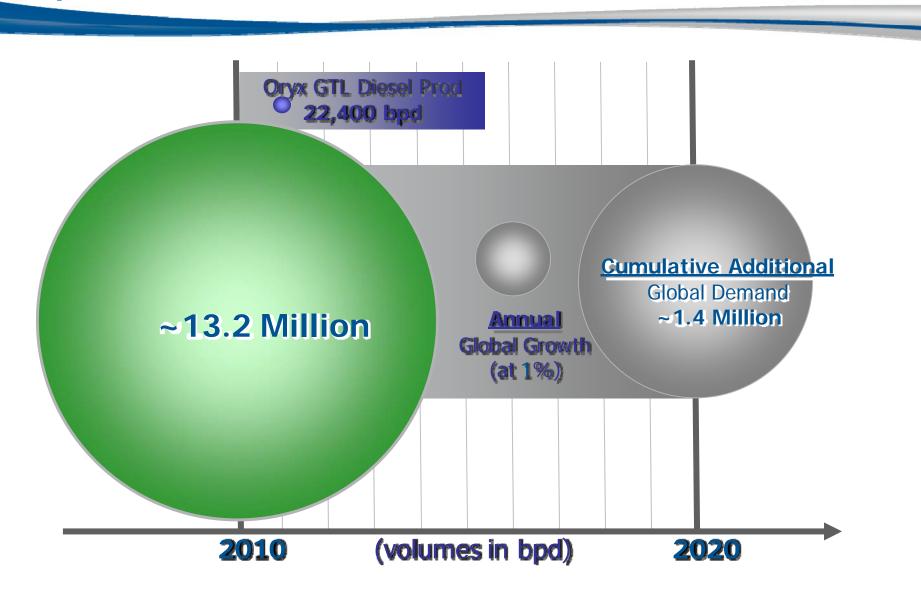

#### Middle Distillates – A Growth Market ORYX (51)

• 32 million bpd global middle distillates (IEA) – 0.5% includes ORYX GTL and Pearl GTL total volumes