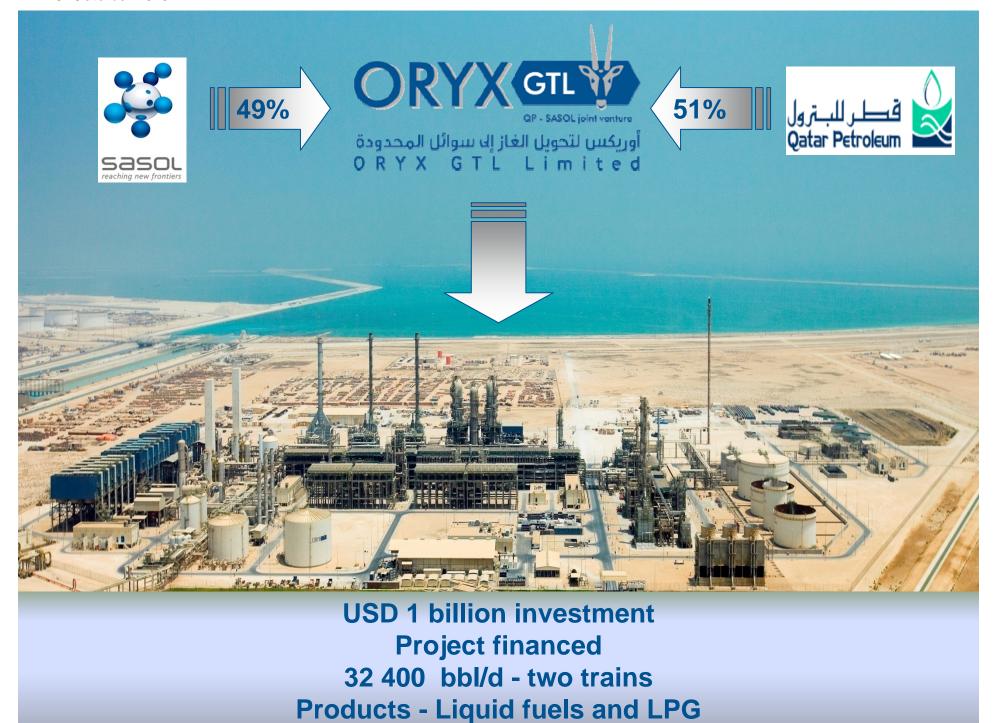

#### Feed and Products

330 MMSCF/d Natural Gas

1 000 bbl/d LPG

22 400 bbl/d Diesel

9 000 bbl/d Naphtha

25 000 bbl/d (160 m3/hr)
Irrigation Water

Ras Laffan Industrial City supplies:

- Desalinated water
- Power
- Sea Cooling water