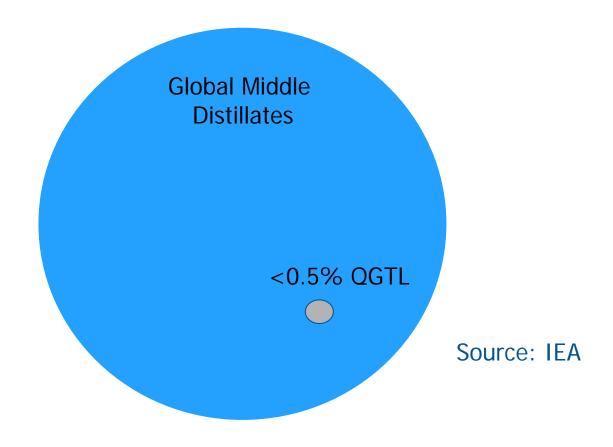

#### Middle Distillates – A Growth Market ORYX (51)

• 32 million bpd global middle distillates (IEA) – 0.5% includes ORYX GTL and Pearl GTL total volumes