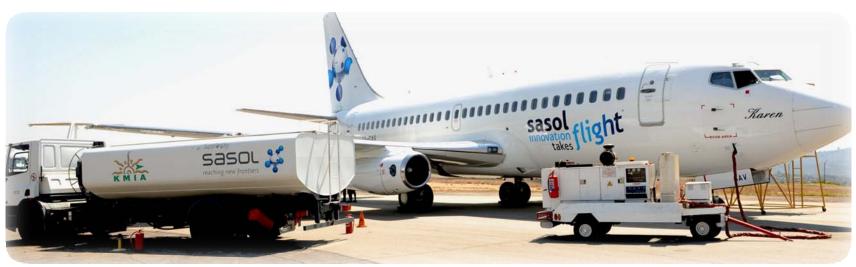

# Synthetic Jet Fuel

The world's 1<sup>st</sup> flight on internationally approved fully synthetic jet fuel took place on September 21, 2010 in South Africa