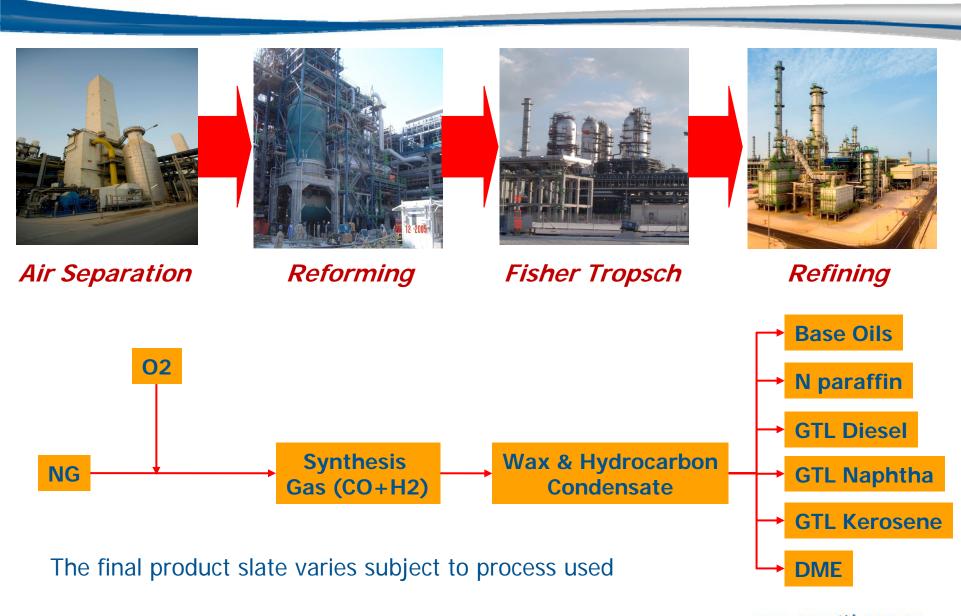

#### GTL – Basic Process

#### What is GTL?

- Broadly, GTL is a process that converts natural gas to an *easily transportable* liquid product
- In practice, GTL is synonymous with the Fischer-Tropsch process