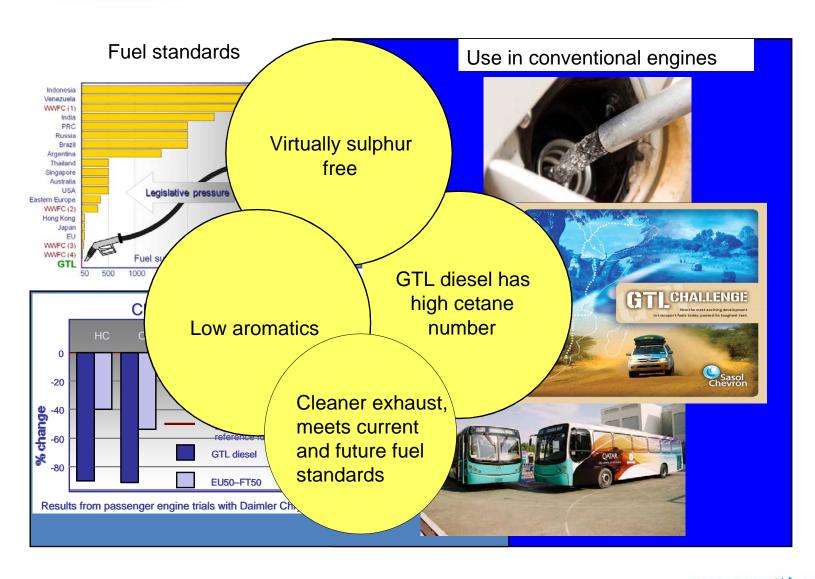

#### Nature of GTL Diesel

### Nature of GTL Diesel

Comparison of engine oil using neat GTL diesel and conventional diesel